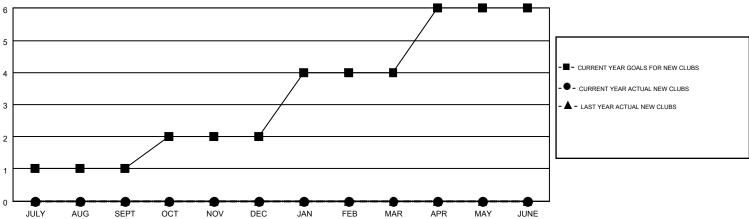

## MONTHLY MEMBERSHIP PROGRESS REPORT

Results as of: 1/31/2015

**LOCATION: IDAHO** 

Multiple District 39

**GARY WONG** GMT CA 1

|               |                  | Clubs             |                  |                  |                       |                    | Members                                |                    |                  |  |
|---------------|------------------|-------------------|------------------|------------------|-----------------------|--------------------|----------------------------------------|--------------------|------------------|--|
|               | RESUI            | LTS FOR 2014-2015 | i                |                  | RESULTS FOR 2014-2015 |                    |                                        |                    |                  |  |
| QUARTER       | NEW CLUB<br>GOAL | NEW CLUBS         | DROPPED<br>CLUBS | NET<br>GAIN/LOSS | QUARTER               | NEW MEMBER<br>GOAL | CHARTER AND<br>NEW<br>MEMBERS<br>ADDED | DROPPED<br>MEMBERS | NET<br>GAIN/LOSS |  |
| JULY/AUG/SEPT | 1                | 0                 | 0                | 0                | JULY/AUG/SEPT         | 64                 | 39                                     | 50                 | -11              |  |
| OCT/NOV/DEC   | 1                | 0                 | 0                | 0                | OCT/NOV/DEC           | 72                 | 46                                     | 40                 | 6                |  |
| JAN/FEB/MAR   | 2                | 0                 | 0                | 0                | JAN/FEB/MAR           | 131                | 27                                     | 15                 | 12               |  |
| APR/MAY/JUNE  | 2                | 0                 | 0                | 0                | APR/MAY/JUNE          | 130                | 0                                      | 0                  | 0                |  |