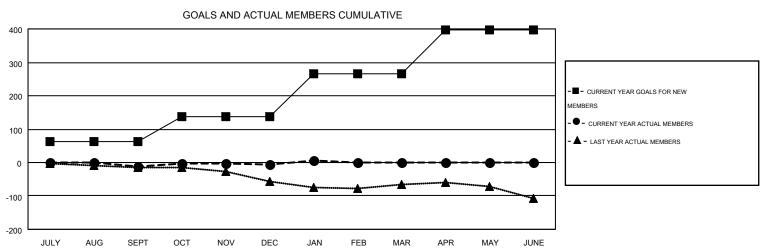

## MONTHLY MEMBERSHIP PROGRESS REPORT

Results as of: 1/31/2015

**LOCATION: IDAHO** 

Multiple District 39

**GARY WONG** GMT CA 1

|               |                  | Clubs             |                  |                  |                       |                    | Members                                |                    |                  |  |
|---------------|------------------|-------------------|------------------|------------------|-----------------------|--------------------|----------------------------------------|--------------------|------------------|--|
|               | RESUI            | LTS FOR 2014-2015 | i                |                  | RESULTS FOR 2014-2015 |                    |                                        |                    |                  |  |
| QUARTER       | NEW CLUB<br>GOAL | NEW CLUBS         | DROPPED<br>CLUBS | NET<br>GAIN/LOSS | QUARTER               | NEW MEMBER<br>GOAL | CHARTER AND<br>NEW<br>MEMBERS<br>ADDED | DROPPED<br>MEMBERS | NET<br>GAIN/LOSS |  |
| JULY/AUG/SEPT | 1                | 0                 | 0                | 0                | JULY/AUG/SEPT         | 64                 | 39                                     | 50                 | -11              |  |
| OCT/NOV/DEC   | 1                | 0                 | 0                | 0                | OCT/NOV/DEC           | 72                 | 46                                     | 40                 | 6                |  |
| JAN/FEB/MAR   | 2                | 0                 | 0                | 0                | JAN/FEB/MAR           | 131                | 27                                     | 15                 | 12               |  |
| APR/MAY/JUNE  | 2                | 0                 | 0                | 0                | APR/MAY/JUNE          | 130                | 0                                      | 0                  | 0                |  |